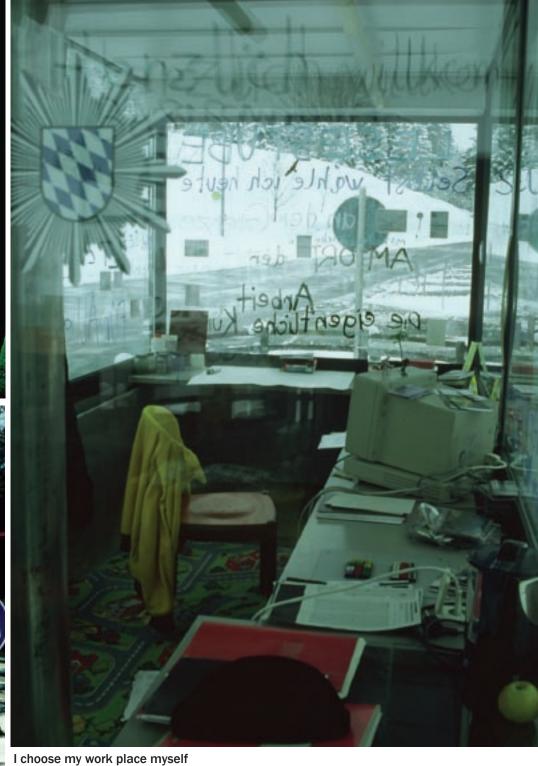

Public Space/ (self organized) Site Specific Installation

Drawing and Conceptual Work

Community based Art Projects www.karin-bergdolt.de

Karin Bergdolt post@karin-bergdolt.de

I choose my work place myself Installation at an abandoned frontier station, Austria/ Germany, 1999.