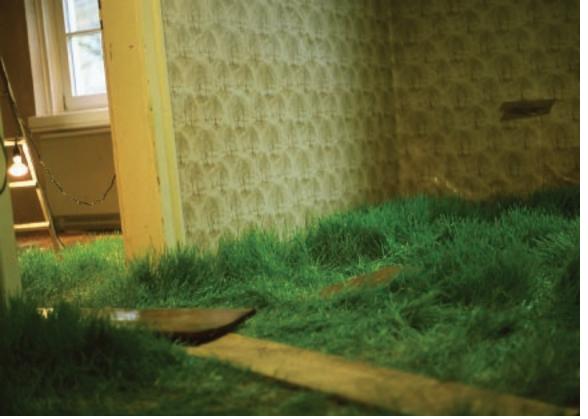

Behüten Verlieren (To look after - to loose) Installation (Clay on a barn, which is still in use) on the Schlern, Alps, Italy/ summer 1999.

Wheat is growing Temporarily Installation (wheat, wood, bulbs, heat, water) in a house ment to torn down January, München, 2000