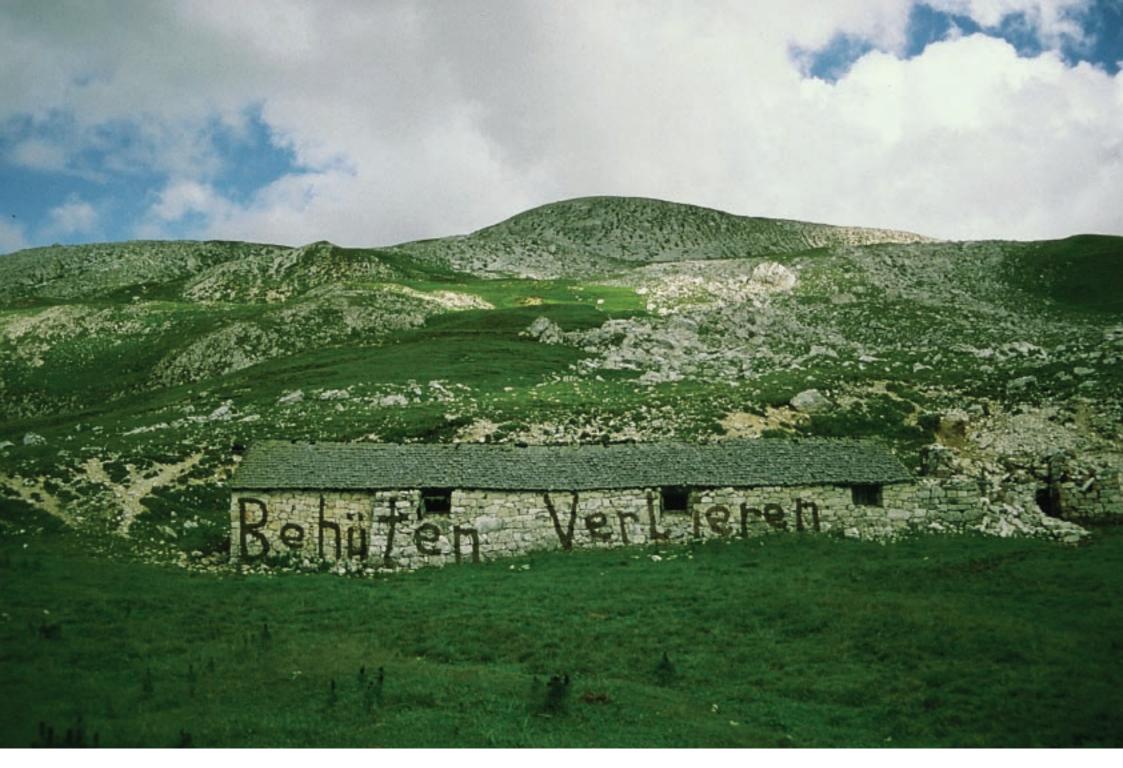

Behüten Verlieren (To look after - to loose) Installation (Clay on a barn, which is still in use) on the Schlern, Alps, Italy/ summer 1999.

Wheat is growing Temporarily Installation (wheat, wood, bulbs, heat, water) in a house ment to torn down January, München, 2000