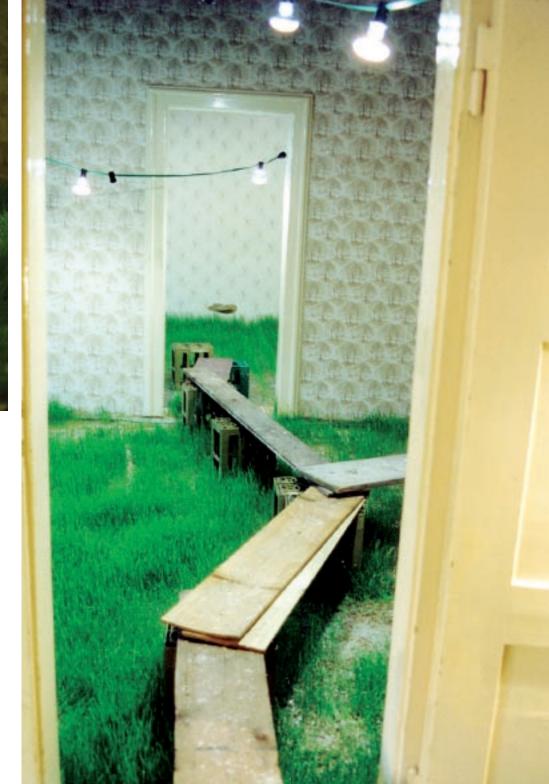

Behüten Verlieren (To look after - to loose) Installation (Clay on a barn, which is still in use) on the Schlern, Alps, Italy/ summer 1999.

Wheat is growing Temporarily Installation (wheat, wood, bulbs, heat, water) in a house ment to torn down January, München, 2000